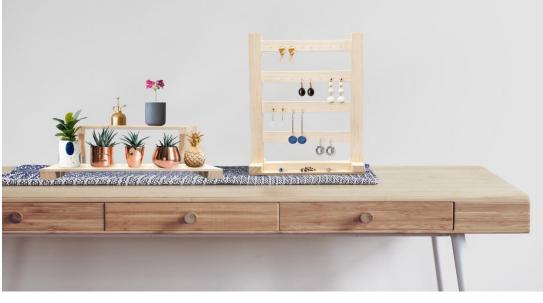

## **FEATURES**

- Heightened design helps you catch the eyes of your clients on display products.
- You can stack lightweight risers together or just display separately.
- It's perfect for displaying small merchandise like jewelry, figurines, and watches.
- Sturdy Pine has smooth and natural wood texture to complement with rural decors.
- There are non-slip feet pads at the bottom which can prevent the surface of the table from damage.

## **ILLUSTRATION**