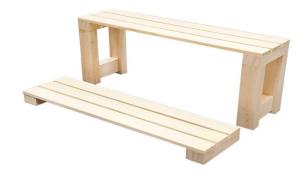

## Wood Tabletop Collection Display Risers

## **SPECIFICATION**

- Size: Large 15.75"L x 3.9"W x 5.9"H
  - Small 15.75"L x 3.9"W x 1.0"H
- Material: Natural Pine
- Color: Light Wood

Oreenjet.....

- Weight: 2.43 pounds
- Country of Origin: Taiwan

## **FEATURES**

- Heightened design helps you catch the eyes of your clients on display products.
- You can stack lightweight risers together or just display separately.
- It's perfect for displaying small merchandise like jewelry, figurines, and watches.
- Sturdy Pine has smooth and natural wood texture to complement with rural decors.
- There are non-slip feet pads at the bottom which can prevent the surface of the table from damage.